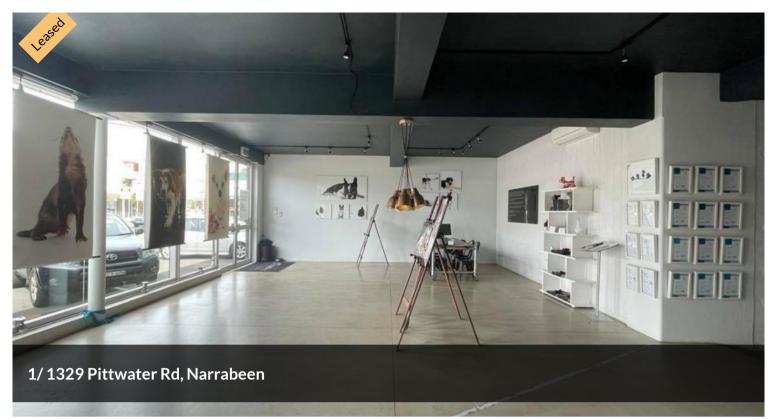

## **Prime Main Road Location With Maximum** Exposure!

Angell Property are thrilled to offer for lease, unquestionably one of the most sought-after spacious retail locations currently available on the Northern Beaches. With 450sqm of total area, this property offers so many opportunities including unique side-street access. FREEHOLD TITLE!

Immaculately presented, this property is located in a high-profile position with traffic lights directly at the front entrance on Pittwater Road, within a short stroll to Narrabeen Lakes and the popular Berry Reserve.

Currently set up with large showroom areas and office space yet can be easily modified to suit any business needs:

\* Total Area: 450m2 approx.

\* Internal Area: 333m2 approx.

\* Hardstand (Courtyard) Area: 117m2 approx.

**Office Details** 

Angell Property

02 9971 2555

- \* Abundant natural light
- \* Flexible floorplan
- \* Prestigious main road exposure
- \* Huge street frontage with floor to ceiling glass windows
- \* Air-conditioning throughout
- \* Internal kitchen & staff dining area
- \* Male & female toilet amenities
- \* Customer car spaces at the front & side entrance
- \* Level access
- \* Loading bay access off Robertson Street